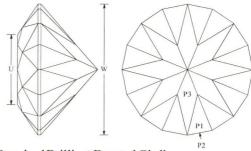

|
| P3   | 41.00° | 96-12-24-36-48-60-72-84                             | Meet P1 @ Girdle and form PCP |
| CROV | VN     |                                                     |                               |
| C1   | 42.00° | 03-09-15-21-27-33-39-45-<br>51-57-63-69-75-81-87-93 | Set Girdle thickness          |
| C2   | 34.00° | 96-12-24-36-48-60-72-84                             | Meet C1 @ girdle              |
| C3   | 20.00° | 06-18-30-42-54-66-78-90                             | Meet C1-C2                    |
| C4   | 0.000  | Table                                               | Meet C3-C2-C3                 |

# STD. BRILLIANT FACETED GIRDLE SECTION N-8B.3

Material: Coloured Cubic Zirconia....min size 8mm

FACETS: 57 + 16 girdle MEETS: 57 (Crown-32 Pavilion 25)





# T C2 C1 P1 P3

### Standard Brilliant Faceted Girdle

Angles for R.I. = 2.160 57 + 16 girdles = 73 facets 8-fold, mirror-image symmetry 96 index L/W = 1.000 T/W = 0.536 U/W = 0.536 P/W = 0.435 C/W = 0.156 Vol./W³ = 0.207

| PAV | IL | ION |
|-----|----|-----|
|     |    |     |

| P1   | 43.00°         | 03-09-15-21-27-33-39-45- | Form TCP             |
|------|----------------|--------------------------|----------------------|
|      |                | 51-57-63-69-75-81-87-93  |                      |
| P2   | 90.00°         | 03-09-15-21-27-33-39-45- | Set stone size       |
|      |                | 51-57-63-69-75-81-87-93  |                      |
| P3   | 41.00°         | 96-12-24-36-48-60-72-84  | Meet P1 @ Girdle     |
| CROV | WN             |                          |