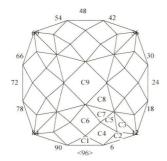

| 12-36-60-84 | Level girdle          |
| CROWN |   |                |             |                       |
|       | Α | 55.00°         | 96-24-48-72 | Set girdle thickness  |
|       | В | 55.00°         | 12-36-60-84 | Level girdle          |
|       | C | 42.00°         | 96-24-48-72 | Cut as required       |
|       | D | 42.00°         | 12-36-60-84 | Meet A-B-C            |
|       | E | 26.00°         | 96-24-48-72 | Cut as required       |
|       | F | 26.00°         | 12-36-60-84 | Meet C-D-E            |
|       | G | $0.00^{\circ}$ | Table       | Cut as required       |
|       |   |                |             |                       |

#### WARWICK SECTION: O-10.1

Material: Topaz......SPECIFIED SIZE=8mm

FACETS: 97 + 12 girdle =109 MEETS: 57 (Crown 40 Pavilion 17)







# WARWICK

Author unknown
Angles for R.I. = 1.610
97 + 12 girdles = 109 facets
4-fold, mirror-image symmetry
96 index
L/W = 1.000 T/W = 0.343 U/W = 0.343
P/W = 0.451 C/W = 0.191
Vol./W³ = 0.238

| PAVIL | JON    |                             |                                 | CROV     | VN               |                             |                                           |
|-------|--------|-----------------------------|---------------------------------|----------|------------------|-----------------------------|-------------------------------------------|
| P1    | 41.00° | 03-21-27-45-<br>51-69-75-93 | Cut to PCP                      | C1<br>C2 | 41.00°<br>39.00° | 96-24-48-72<br>05-19-29-43- | Estblish Girdle thickness<br>Level girdle |
| P2    | 40.90° |