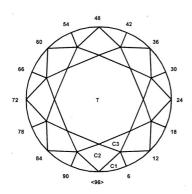

the winner.

Group 8. I 8B.2 Std. Round Brilliant

Group 9. I 9B.2 Std. Square Step Cut

Group 10. I.10.2 Cushion Rectangle Half Barion

# **SPECIAL TROPHIES**

#### ST 01 Senior Princes

Donor: Victoria Gem Clubs Association

# ST 02 Junior Prince/s

Donor: Tasmania Lapidary and Mineral Association

# ST 03 Best Presented Trade Stand

Donor : Shepparton & District Gem Club Inc.

The winner is the Commercial Dealer whose stand, that is judged by donor or person appointed by GEMBOREE Committee, as the best presented.

# ST 04 International Faceting Challenge

Staged two yearly by AFG

Donor: Australian Facetor's Guild.

# SECTION: 0.8A.1 – STANDARD BRILLIANT with CONTINUOUS GIRDLE MATERIAL – COLOURED MM CORUNDUM

#### MIMIMUM SIZE - 8mm

FACETS - 58: MEETS - 41 (Crown - 24, Pavilion - 17)







#### Standard Brilliant with Continuous Girdle

Angles for R.I. = 1.76 57 + 1 continuous girdle 8-fold, mirror-image symmetry 96 index L/W = 1.000 T/W = 0.516 U/W = 0.516 P/W = 0.476 C/W = 0.228 Vol. /W³ = 0.260

#### **PAVILION**

| P1   | 43.00° | 03-09-15-21-27-33-39-45- | Create TCP                   |
|------|--------|--------------------------|------------------------------|
|      |        | 51-57-63-69-75-81-87-93  |                              |
| G    | 90.00° |                          | Cut to size, "rolled girdle" |
| P2   | 41.00° | 96-12-24-36-48-60-72-84  | Meet, P1, G, form PCP        |
| CROW | N      |                          |                              |
| C1   | 44.81° | 03-09-15-21-27-33-39-45- | Set girdle thickness         |
|      |        | 51-57-63-69-