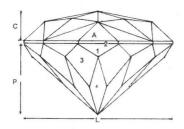

09-39-57-87 |
| 11 | $90.00^{\circ}$ | 11-37-59-85 |
| 12 | 58.36°          | 14-34-62-82 |
| 13 | 90.00°          | 14-34-62-82 |

#### CROWN

 $Vol./W^3 = 0.257$ 

| A | 52.77°          | 06-42-54-90 |
|---|-----------------|-------------|
| В | 50.17°          | 09-39-57-87 |
| C | 49.07°          | 11-37-59-85 |
| D | $48.16^{\circ}$ | 14-34-62-82 |
| Е | $28.62^{\circ}$ | 96-48       |
| F | $20.27^{\circ}$ | 07-41-55-89 |
| G | 18.29°          | 13-35-61-83 |
| Н | 22.21°          | 24-72       |
| I | 6.27°           | 96-48       |
| J | 4.70°           | 24-72       |
|   |                 |             |
|   |                 |             |

# SECTION: 1.11.2 - 12 MAIN ROUND BRILLIANT No.6

#### MATERIAL - COLOURLESS TOPAZ

FACETS - 76: MEETS - 46 (Crown - 25, Pavilion - 21)





#### 12 Main Round Brilliant No. 6

by Evan A Williams
Angles for R.I. = 1.610
64 + 12 girdles = 76 facets
4-fold, mirror-image symmetry
96 index
L/W = 1.000
P/W = 0.472 C/W = 0.199
Vol./W³ = 0.232

| PAVILION |        |                                             |                        |   | CROWN  |                             |                      |  |  |
|----------|--------|---------------------------------------------|------------------------|---|--------|-----------------------------|----------------------|--|--|
| 1        | 57.00° | 96-08-16-24-<br>32-40-48-56-                | Form TCP               | Α | 42.00° | 96-24-48-72                 | Set girdle thickness |  |  |
|          |        | 64-72-80-88                                 |                        | В | 34.00°