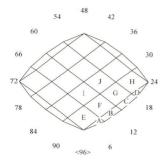

|
| Α    | 35.00° | 03-09-15-21-27-33-39-45-<br>51-57-63-69-75-81-87-93 | Set Girdle Thickness                                        |
| В    | 30.00° | 96-12-24-36-48-60-72-84                             | Cut Mains to Meet A, G                                      |
| C    | 18.00° | 06-18-30-42-54-66-78-90                             | Cut Stars to Meet B, C                                      |
| D    | 0.00°  | Table                                               | Cut Table to Meet B, C, D                                   |

Note: Cutters Choice for Mandrel Size to Achieve Concave Facet Shape.

L/W Minimum Size 12mm

#### A GIRL'S BEST FRIEND

# O-11.1.....Material -Coloured Cubic Zirconia

FACETS: 68 + 16 Girdle = 84 MEETS: 68 (Crown 37 Pavilion 31)







# P 2 1

### A Girl's Best Friend

Author Robert Strickland Angles for R.I. = 2.160 68 + 16 girdles = 84 facets 2-fold, mirror-image symmetry 96 index L/W = 1.335 P/W = 0.478 C/W = 0.165

#### **PAVILION**

| 1  | 44.29°          | 03-45-51-93 |
|----|-----------------|-------------|
| 2  | 43.00°          | 08-40-56-88 |
| 3  | 41.64°          | 10-38-58-86 |
| 4  | $90.00^{\circ}$ | 06-42-54-90 |
| 5  | 59.62°          | 06-42-54-90 |
| 6  | 60.13°          | 09-39-57-87 |
| 7  | 59.35°          | 11-37-59-85 |
| 8  | 42.99°          | 12-36-60-84 |
| 9  | 41.37°          | 18-30-66-78 |
| 10 | $90.00^{\circ}$ | 09-39-57-87 |
| 11 | $90.00^{\circ}$ | 11-37-59-85 |
| 12 | 58.36°          | 14-34-62-82 |
| 13 | 90.00°          | 14-34-62-82 |

#### CROWN

 $Vol./W^3 = 0.257$ 

| A |