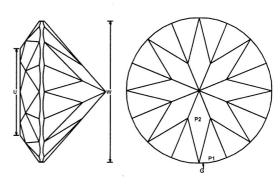

e winner.

Group 8. I 8B.2 Std. Round Brilliant

Group 9. I 9B.2 Std. Square Step Cut

Group 10. I.10.2 Cushion Rectangle Half Barion

# **SPECIAL TROPHIES**

#### ST 01 Senior Princes

Donor: Victoria Gem Clubs Association

# ST 02 Junior Prince/s

Donor: Tasmania Lapidary and Mineral Association

# ST 03 Best Presented Trade Stand

Donor : Shepparton & District Gem Club Inc.

The winner is the Commercial Dealer whose stand, that is judged by donor or person appointed by GEMBOREE Committee, as the best presented.

# ST 04 International Faceting Challenge

Staged two yearly by AFG

Donor: Australian Facetor's Guild.

# SECTION: 0.8A.1 – STANDARD BRILLIANT with CONTINUOUS GIRDLE MATERIAL – COLOURED MM CORUNDUM

#### MIMIMUM SIZE - 8mm

FACETS - 58: MEETS - 41 (Crown - 24, Pavilion - 17)







#### Standard Brilliant with Continuous Girdle

Angles for R.I. = 1.76 57 + 1 continuous girdle 8-fold, mirror-image symmetry 96 index L/W = 1.000 T/W = 0.516 U/W = 0.516 P/W = 0.476 C/W = 0.228 Vol. /W³ = 0.260

#### **PAVILION**

| P1   | 43.00° | 03-09-15-21-27-33-39-45- | Create TCP                   |
|------|--------|--------------------------|------------------------------|
|      |        | 51-57-63-69-75-81-87-93  |                              |
| G    | 90.00° |                          | Cut to size, "rolled girdle" |
| P2   | 41.00° | 96-12-24-36-48-60-72-84  | Meet, P1, G, form PCP        |
| CROW | N      |                          |                              |
| C1   | 44.81° | 03-09-15-21-27-33-39-45- | Set girdle thickness         |
|      |        | 51-57-63-69-75