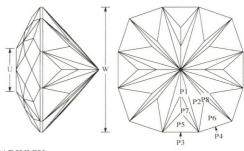

| 12-36-60-84 | Level girdle          |
| CROWN |   |                |             |                       |
|       | Α | 55.00°         | 96-24-48-72 | Set girdle thickness  |
|       | В | 55.00°         | 12-36-60-84 | Level girdle          |
|       | C | 42.00°         | 96-24-48-72 | Cut as required       |
|       | D | 42.00°         | 12-36-60-84 | Meet A-B-C            |
|       | E | 26.00°         | 96-24-48-72 | Cut as required       |
|       | F | 26.00°         | 12-36-60-84 | Meet C-D-E            |
|       | G | $0.00^{\circ}$ | Table       | Cut as required       |
|       |   |                |             |                       |

#### WARWICK SECTION: O-10.1

Material: Topaz......SPECIFIED SIZE=8mm

FACETS: 97 + 12 girdle =109 MEETS: 57 (Crown 40 Pavilion 17)







# WARWICK

Author unknown
Angles for R.I. = 1.610
97 + 12 girdles = 109 facets
4-fold, mirror-image symmetry
96 index
L/W = 1.000 T/W = 0.343 U/W = 0.343
P/W = 0.451 C/W = 0.191
Vol./W³ = 0.238

| PAVIL | JON    |                             |                                 | CROV     | VN               |                             |                                           |
|-------|--------|-----------------------------|---------------------------------|----------|------------------|-----------------------------|-------------------------------------------|
| P1    | 41.00° | 03-21-27-45-<br>51-69-75-93 | Cut to PCP                      | C1<br>C2 | 41.00°<br>39.00° | 96-24-48-72<br>05-19-29-43- | Estblish Girdle thickness<br>Level girdle |
| P2    | 40.90° |