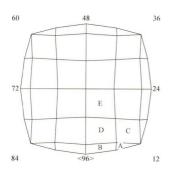

|  |
|          |        | 64-72-80-88                                 |                        | В | 34.00° | 08-16-32-40-<br>56-64-80-88 |                      |  |  |
| 2        | 90.00° | 96-08-16-24-<br>32-40-48-56-<br>64-72-80-88 | Set size               | С | 29.23° | 10-14-34-38-<br>58-62-82-86 | - Meet at B, 2       |  |  |
| . 3      | 44.00° | 04-12-20-28-<br>36-44-52-60-<br>68-76-84-92 | Meet at 1, 2           | D | 12.00° | 06-18-30-42-<br>54-66-78-90 | Meet at A, B, C      |  |  |
| 4        | 41.00° | 96-08-16-24-<br>32-40-48-56-<br>64-72-80-88 | Meet at 1, 3, form PCP |   |        |                             |                      |  |  |

SECTION: N-11.3

Material: Any Natural Coloured Quartz... min size=8mm

FACETS: 60 + 16 girdle=72 MEETS: 62 (Crown 37 Pavilion 25)







# B A

#### **BOB's CHECKER**

Author Robert Boddington Angles for R.I. = 1.540 56 + 16 girdles = 72 facets 4-fold, mirror-image symmetry

96 index

L/W = 1.000 P/W = 0.440 C/W = 0.186 Vol./W<sup>3</sup> = 0.240

| PAVILION |        |                             |                            |          | CROWN                       |                            |  |  |  |
|----------|--------|-----------------------------|----------------------------|----------|-----------------------------|----------------------------|--|--|--|
| 1        | 42.00° | 02-22-26-46-<br>50-70-74-94 | Cut to TCP                 | A 50.41° | 04-20-28-44-<br>52-68-76-92 | Establish girdle thickness |  |  |  |
| 2        | 90.00° | 02-22-26-46-<br>50-70-74-94 | Set stone size             | B 49.41° | 02-22-26-