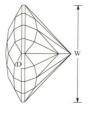

|
| Α    | 35.00° | 03-09-15-21-27-33-39-45-<br>51-57-63-69-75-81-87-93 | Set Girdle Thickness                                        |
| В    | 30.00° | 96-12-24-36-48-60-72-84                             | Cut Mains to Meet A, G                                      |
| C    | 18.00° | 06-18-30-42-54-66-78-90                             | Cut Stars to Meet B, C                                      |
| D    | 0.00°  | Table                                               | Cut Table to Meet B, C, D                                   |

Note: Cutters Choice for Mandrel Size to Achieve Concave Facet Shape.

L/W Minimum Size 12mm

#### A GIRL'S BEST FRIEND

# O-11.1.....Material -Coloured Cubic Zirconia

FACETS: 68 + 16 Girdle = 84 MEETS: 68 (Crown 37 Pavilion 31)







# P 2 1

### A Girl's Best Friend

Author Robert Strickland Angles for R.I. = 2.160 68 + 16 girdles = 84 facets 2-fold, mirror-image symmetry 96 index L/W = 1.335 P/W = 0.478 C/W = 0.165

#### **PAVILION**

| 1  | 44.29°          | 03-45-51-93 |
|----|-----------------|-------------|
| 2  | 43.00°          | 08-40-56-88 |
| 3  | 41.64°          | 10-38-58-86 |
| 4  | $90.00^{\circ}$ | 06-42-54-90 |
| 5  | 59.62°          | 06-42-54-90 |
| 6  | 60.13°          | 09-39-57-87 |
| 7  | 59.35°          | 11-37-59-85 |
| 8  | 42.99°          | 12-36-60-84 |
| 9  | 41.37°          | 18-30-66-78 |
| 10 | $90.00^{\circ}$ | 09-39-57-87 |
| 11 | $90.00^{\circ}$ | 11-37-59-85 |
| 12 | 58.36°          | 14-34-62-82 |
| 13 | 90.00°          | 14-34-62-82 |

#### CROWN

 $Vol./W^3 = 0.257$ 

| A | 52