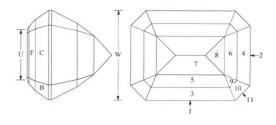

| 96-12-24-36-48-60-72-84  | Meet P1 @ Girdle     |
| CROV | WN             |                          |                      |
| C1   | 39.00°         | 03-09-15-21-27-33-39-45- | Set Girdle thickness |
|      |                | 51-57-63-69-75-81-87-93  |                      |
| C2   | 34.00°         | 96-12-24-36-48-60-72-84  | Meet C1 @ girdle     |
| C3   | 20.00°         | 06-18-30-42-54-66-78-90  | Meet C1-C2           |
| C4   | $0.00^{\circ}$ | Table                    | Meet C3-C2-C3        |
|      |                |                          |                      |

#### STANDARD OBLONG STEP CUT With CUT CORNERS

O-9A.1......Material-Colourless Quartz...min size 6x9mm

I-9A.2.....Material-Amethyst

N-9A.3......Material-Citrine

FACETS: 53 MEETS: 44 (Crown 24 Pavilion 20)





# T D D A B D S S T T L

# Standard Oblong Step Cut with Cut Corners

Angles for R.I. = 1.540 45 + 8 girdles = 53 facets 2-fold, mirror-image symmetry 96 index L/W = 1.330 T/W = 0.888 U/W = 0.558

P/W = 0.672 C/W = 0.238

 $Vol./W^3 = 0.664$ 

#### PAVILION

| 1  | 90.00° | 96-48       |  |
|----|--------|-------------|--|
| 2  | 90.00° | 24-72       |  |
| 3  | 63.00° | 96-48       |  |
| 4  | 63.00° | 24-72       |  |
| 5  | 53.00° | 96-48       |  |
| 6  | 53.00° | 24-72       |  |
| 7  | 43.00° | 96-48       |  |
| 8  | 43.00° | 24-72       |  |
| 9  | 53.00° | 12-36-60-84 |  |
| 10 | 63.00° | 12-36-60-84 |  |
| 11 | 90 00° | 12-36-60-   |  |

#### **CROWN**

| A | 55.00°         | 96-48       |
|---|----------------|-------------|
| В | 55.00°         | 12-36-60-84 |
| C | 55.00°