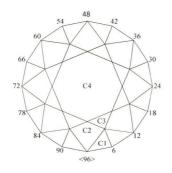

e                |
| P3   | 41.00° | 96-12-24-36-48-60-72-84                             | Meet P1 @ Girdle and form PCP |
| CROV | VN     |                                                     |                               |
| C1   | 42.00° | 03-09-15-21-27-33-39-45-<br>51-57-63-69-75-81-87-93 | Set Girdle thickness          |
| C2   | 34.00° | 96-12-24-36-48-60-72-84                             | Meet C1 @ girdle              |
| C3   | 20.00° | 06-18-30-42-54-66-78-90                             | Meet C1-C2                    |
| C4   | 0.000  | Table                                               | Meet C3-C2-C3                 |

# STD. BRILLIANT FACETED GIRDLE SECTION N-8B.3

Material: Coloured Cubic Zirconia....min size 8mm

FACETS: 57 + 16 girdle MEETS: 57 (Crown-32 Pavilion 25)





# T C2 C1 P1 P3

### Standard Brilliant Faceted Girdle

Angles for R.I. = 2.160 57 + 16 girdles = 73 facets 8-fold, mirror-image symmetry 96 index L/W = 1.000 T/W = 0.536 U/W = 0.536 P/W = 0.435 C/W = 0.156 Vol./W³ = 0.207

| PAV | IL | ION |
|-----|----|-----|
|     |    |     |

| P1   | 43.00°         | 03-09-15-21-27-33-39-45- | Form TCP             |
|------|----------------|--------------------------|----------------------|
|      |                | 51-57-63-69-75-81-87-93  |                      |
| P2   | 90.00°         | 03-09-15-21-27-33-39-45- | Set stone size       |
|      |                | 51-57-63-69-75-81-87-93  |                      |
| P3   | 41.00°         | 96-12-24-36-48-60-72-84  | Meet P1 @ Girdle     |
| CROV | WN             |                          |