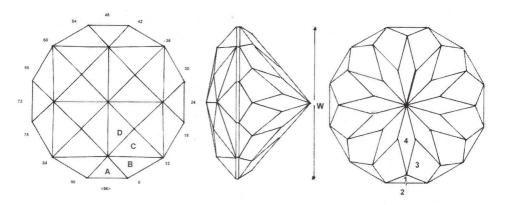

| 09-39-57-87 |
| 11 | $90.00^{\circ}$ | 11-37-59-85 |
| 12 | 58.36°          | 14-34-62-82 |
| 13 | 90.00°          | 14-34-62-82 |

#### CROWN

 $Vol./W^3 = 0.257$ 

| A | 52.77°          | 06-42-54-90 |
|---|-----------------|-------------|
| В | 50.17°          | 09-39-57-87 |
| C | 49.07°          | 11-37-59-85 |
| D | $48.16^{\circ}$ | 14-34-62-82 |
| Е | $28.62^{\circ}$ | 96-48       |
| F | $20.27^{\circ}$ | 07-41-55-89 |
| G | 18.29°          | 13-35-61-83 |
| Н | 22.21°          | 24-72       |
| I | 6.27°           | 96-48       |
| J | 4.70°           | 24-72       |
|   |                 |             |
|   |                 |             |

# SECTION: 1.11.2 - 12 MAIN ROUND BRILLIANT No.6

#### MATERIAL - COLOURLESS TOPAZ

FACETS - 76: MEETS - 46 (Crown - 25, Pavilion - 21)





#### 12 Main Round Brilliant No. 6

by Evan A Williams
Angles for R.I. = 1.610
64 + 12 girdles = 76 facets
4-fold, mirror-image symmetry
96 index
L/W = 1.000
P/W = 0.472 C/W = 0.199
Vol./W³ = 0.232

| PAVILION |        |                                             |                        |   | CROWN  |                             |                      |  |  |
|----------|--------|---------------------------------------------|------------------------|---|--------|-----------------------------|----------------------|--|--|
| 1        | 57.00° | 96-08-16-24-<br>32-40-48-56-                | Form TCP               | Α | 42.00° | 96-24-48-72                 | Set girdle thickness |  |  |
|          |        | 64-72-80-88                                 |                        | В | 34.00