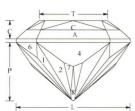

90.00° | 04-44-52-92                 | Level girdle             |   | C16 | 27.00° | 24-72       | Level step facets    |
| P14     | 90.00° | 01-47-49-95                 | Level girdle             |   | C17 | 27.00° | 01-47-49-95 | Level step facets    |
| P15     | 90.00° | 96-48                       | Level girdle             |   | C18 | 27.00° | 96-48       | Level step facets    |
| P16     | 90.00° | 24-72                       | Level girdle             |   | C19 | 0.00°  | Table       | Table                |
|         |        |                             |                          |   |     |        |             |                      |

# SQUARE RADIANT SECTION: N-10.3

Material: Colourless CZ

MINIMUM SIZE= 10mm

FACETS: 61+8 girdle=69 MEETS:41 (Crown 24 Pavilion 17)









#### SQUARE RADIANT

Author Basil Watermeyer Angles for R.I. = 2.160 61 + 8 girdles = 69 facets 4-fold, mirror-image symmetry 96 index L/W = 1.000 T/W = 0.600 U/W = 0.600 P/W = 0.513 C/W = 0.161 Vol./W<sup>3</sup> = 0.309

| PAVI | PAVILION        |              |                                 |   | CROWN |                                      |  |
|------|-----------------|--------------|---------------------------------|---|-------|--------------------------------------|--|
| 1    | 41.00°          | 09-15-33-39- | Cut to TCP                      | A | 42.00 | 0° 96-24-48-72 Set girdle thickness  |  |
|      |                 | 57-63-81-87  |                                 | В | 42.00 | 0° 12-36-60-84 Level girdle          |  |
| 2    | 41.46°          | 06-18-30-42- | Meet @ TCP