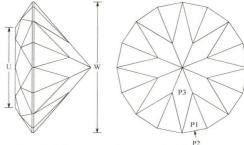

|
| G    | 90.00° |                          | Cut to size, "rolled girdle" |
| P2   | 43.00° | 96-12-24-36-48-60-72-84  | Meet, P1, G, form PCP        |
| CROW | N      |                          |                              |
| C1   | 45.00° | 03-09-15-21-27-33-39-45- | Set girdle thickness         |
|      |        | 51-57-63-69-75-81-87-93  |                              |
| C2   | 38.00° | 96-12-24-36-48-60-72-84  | Meet, C1, G                  |
| C3   | 23.50° | 06-18-30-42-54-66-78-90  | Meet, C1, C2                 |
| Т    | 0.00°  | Table                    | Meet, C3, C2, C3             |

# STD. BRILLIANT With FACETED GIRDLE SECTIONS: O-8B.1 I-8B.2

Material- Colourless Quartz, min size= 8mm

FACETS: 57 + 16 girdle MEETS: 57 (Crown-32 Pavilion 25)





# T T C2 C1 P1 P3

### Standard Brilliant with Faceted Girdle

Angles for R.I. = 1.540 57 + 16 girdles = 73 facets 8-fold, mirror-image symmetry 96 index L/W = 1.000 T/W = 0.615 U/W = 0.615 P/W = 0.435 C/W = 0.130 Vol./W³ = 0.194

| PA' | VIL | ION |
|-----|-----|-----|
|     |     |     |

| P1   | 43.00° | 03-09-15-21-27-33-39-45-<br>51-57-63-69-75-81-87-93 | Form TCP                      |
|------|--------|-----------------------------------------------------|-------------------------------|
| P2   | 90.00° | 03-09-15-21-27-33-39-45-<br>51-57-63-69-75-81-87-93 | Set Stone Size                |
| P3   | 41.00° | 96-12-24-36-48-60-72-84                             | Meet P1 @ Girdle and form PCP |
| CROV | VN     |                                                     |