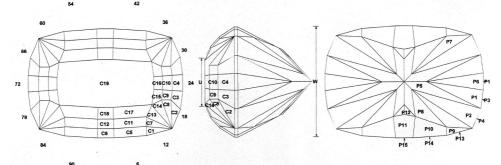

| 54-66-78-90                 |                                           |
|       |        | 49-71-73-95                 | P6                              | C8       | 15.60°           | 12-36-60-84                 | Meet C3, C3, C5, C5, C7,                  |
| P8    | 38.40° | 09-15-33-39-                | Meet P5, P5, P6, P6 and         |          |                  |                             | C7                                        |
|       |        | 57-63-81-87                 | PCP                             | C9       | 0.00°            | Table                       | Meet C6, C7, C7, C8, C8                   |

#### **GEMBOREE 2021 CUSHION RECTANGLE HALF BARION**

### SECTION: 1.10.2 - COLOURED MM CORUNDUM

FACETS - 121: MEETS - 83 (Crown - 56, Pavilion - 37)





C2 52.80° 18-30-66-78 Level girdle

|         |        |                             |                          |   | -   | 02.00  |             | g                    |
|---------|--------|-----------------------------|--------------------------|---|-----|--------|-------------|----------------------|
|         |        |                             |                          |   | СЗ  | 57.00° | 22-26-70-74 | Level girdle         |
| PAVILIC | ON     |                             |                          |   |     |        |             |                      |
| P1      | 44.00° | 22-26-70-74                 | P1 & P2 cut to same TCP  |   | C4  | 57.00° | 24-72       | Level girdle         |
| P2      | 43.20° | 18-30-66-78                 | P2 cut to same TCP as P1 |   | C5  | 57