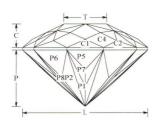

| 12-36-60-84 | Level girdle          |
| CROWN |   |                |             |                       |
|       | Α | 55.00°         | 96-24-48-72 | Set girdle thickness  |
|       | В | 55.00°         | 12-36-60-84 | Level girdle          |
|       | C | 42.00°         | 96-24-48-72 | Cut as required       |
|       | D | 42.00°         | 12-36-60-84 | Meet A-B-C            |
|       | E | 26.00°         | 96-24-48-72 | Cut as required       |
|       | F | 26.00°         | 12-36-60-84 | Meet C-D-E            |
|       | G | $0.00^{\circ}$ | Table       | Cut as required       |
|       |   |                |             |                       |

#### WARWICK SECTION: O-10.1

Material: Topaz......SPECIFIED SIZE=8mm

FACETS: 97 + 12 girdle =109 MEETS: 57 (Crown 40 Pavilion 17)







# WARWICK

Author unknown
Angles for R.I. = 1.610
97 + 12 girdles = 109 facets
4-fold, mirror-image symmetry
96 index
L/W = 1.000 T/W = 0.343 U/W = 0.343
P/W = 0.451 C/W = 0.191
Vol./W³ = 0.238

| PAVIL | JON    |                             |                                 | CROV     | VN               |                             |                                           |
|-------|--------|-----------------------------|---------------------------------|----------|------------------|-----------------------------|-------------------------------------------|
| P1    | 41.00° | 03-21-27-45-<br>51-69-75-93 | Cut to PCP                      | C1<br>C2 | 41.00°<br>39.00° | 96-24-48-72<br>05-19-29-43- | Estblish Girdle thickness<br>Level girdle |
| P2    | 40.90° |