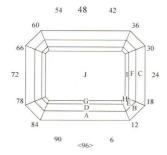

| 96-12-24-36-48-60-72-84  | Meet P1 @ Girdle     |
| CROV | WN             |                          |                      |
| C1   | 39.00°         | 03-09-15-21-27-33-39-45- | Set Girdle thickness |
|      |                | 51-57-63-69-75-81-87-93  |                      |
| C2   | 34.00°         | 96-12-24-36-48-60-72-84  | Meet C1 @ girdle     |
| C3   | 20.00°         | 06-18-30-42-54-66-78-90  | Meet C1-C2           |
| C4   | $0.00^{\circ}$ | Table                    | Meet C3-C2-C3        |
|      |                |                          |                      |

#### STANDARD OBLONG STEP CUT With CUT CORNERS

O-9A.1......Material-Colourless Quartz...min size 6x9mm

I-9A.2.....Material-Amethyst

N-9A.3......Material-Citrine

FACETS: 53 MEETS: 44 (Crown 24 Pavilion 20)





# T D D A B D S S T T L

# Standard Oblong Step Cut with Cut Corners

Angles for R.I. = 1.540 45 + 8 girdles = 53 facets 2-fold, mirror-image symmetry 96 index L/W = 1.330 T/W = 0.888 U/W = 0.558

P/W = 0.672 C/W = 0.238

 $Vol./W^3 = 0.664$ 

#### PAVILION

| 1  | 90.00° | 96-48       |  |
|----|--------|-------------|--|
| 2  | 90.00° | 24-72       |  |
| 3  | 63.00° | 96-48       |  |
| 4  | 63.00° | 24-72       |  |
| 5  | 53.00° | 96-48       |  |
| 6  | 53.00° | 24-72       |  |
| 7  | 43.00° | 96-48       |  |
| 8  | 43.00° | 24-72       |  |
| 9  | 53.00° | 12-36-60-84 |  |
| 10 | 63.00° | 12-36-60-84 |  |
| 11 | 90 00° | 12-36-60-   |  |

#### **CROWN**

| A | 55.00°         | 96-48       |
|---|----------------|-------------|
| В | 55.00°         | 12-36-60-84 |
| C | 55.00°