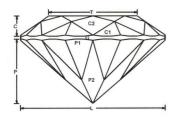

| Cut to size, "rolled girdle" |
|       | P2 | 41.00° | 96-12-24-36-48-60-72-84  | Meet, P1, G, form PCP        |
| CROWN |    |        |                          |                              |
|       | C1 | 44.81° | 03-09-15-21-27-33-39-45- | Set girdle thickness         |
|       |    |        | 51-57-63-69-75-81-87-93  |                              |
|       | C2 | 39.00° | 96-12-24-36-48-60-72-84  | Meet, C1, G                  |
|       | C3 | 23.49° | 06-18-30-42-54-66-78-90  | Meet, C1, C2                 |
|       | T  | 0.00°  | Table                    | Meet, C3, C2, C3             |

# SECTION: J.8A.4 – STANDARD BRILLIANT with CONTINUOUS GIRDLE MATERIAL – COLOURED QUARTZ

#### MIMIMUM SIZE - 8mm

FACETS - 58: MEETS - 41 (Crown - 24, Pavilion - 17)







#### Standard Brilliant with Continuous Girdle

Angles for R.I. = 1.54 57 + 1 Continuous girdle 8-fold, mirror-image symmetry 96 index L/W = 1.000 T/W = 0.516 U/W = 0.516 P/M = 0.476 C/W = 0.228 Vol. /W³ = 0.260

#### **PAVILION**

| P1   | 45.00° | 03-09-15-21-27-33-39-45- | Create TCP                   |
|------|--------|--------------------------|------------------------------|
|      |        | 51-57-63-69-75-81-87-93  |                              |
| G    | 90.00° |                          | Cut to size, "rolled girdle" |
| P2   | 43.00° | 96-12-24-36-48-60-72-84  | Meet, P1, G, form PCP        |
| CROW | N      |                          |                              |
| C1   | 45.00° | 03-09-15-21-27-33-39-45- | Set girdle thickness         |
|      |        | 51-57-63-69-75-8