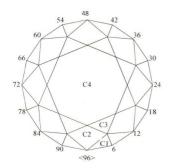

|
| G    | 90.00° |                          | Cut to size, "rolled girdle" |
| P2   | 43.00° | 96-12-24-36-48-60-72-84  | Meet, P1, G, form PCP        |
| CROW | N      |                          |                              |
| C1   | 45.00° | 03-09-15-21-27-33-39-45- | Set girdle thickness         |
|      |        | 51-57-63-69-75-81-87-93  |                              |
| C2   | 38.00° | 96-12-24-36-48-60-72-84  | Meet, C1, G                  |
| C3   | 23.50° | 06-18-30-42-54-66-78-90  | Meet, C1, C2                 |
| Т    | 0.00°  | Table                    | Meet, C3, C2, C3             |

# STD. BRILLIANT With FACETED GIRDLE SECTIONS: O-8B.1 I-8B.2

Material- Colourless Quartz, min size= 8mm

FACETS: 57 + 16 girdle MEETS: 57 (Crown-32 Pavilion 25)





# T T C2 C1 P1 P3

### Standard Brilliant with Faceted Girdle

Angles for R.I. = 1.540 57 + 16 girdles = 73 facets 8-fold, mirror-image symmetry 96 index L/W = 1.000 T/W = 0.615 U/W = 0.615 P/W = 0.435 C/W = 0.130 Vol./W³ = 0.194

| PA' | VIL | ION |
|-----|-----|-----|
|     |     |     |

| P1   | 43.00° | 03-09-15-21-27-33-39-45-<br>51-57-63-69-75-81-87-93 | Form TCP                      |
|------|--------|-----------------------------------------------------|-------------------------------|
| P2   | 90.00° | 03-09-15-21-27-33-39-45-<br>51-57-63-69-75-81-87-93 | Set Stone Size                |
| P3   | 41.00° | 96-12-24-36-48-60-72-84                             | Meet P1 @ Girdle and form PCP |
| CROV | VN     |                                                     |