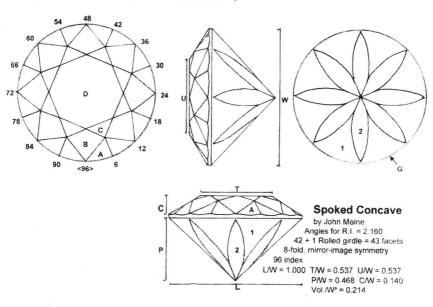

|
| 5    | $90.00^{\circ}$ | 12-36-60-84  | Set stone size and level girdle | F | 0.00  |                                      |  |
| 6    | 45.35°          | 12-36-60-84  | Meet 1-2-4 at girlde            | 1 | 0.00  | lable Meet C-D-E                     |  |
| 7    | 41.00°          | 03-21-27-45- | Meet at TCP                     |   |       |                                      |  |
|      |                 | 51-69-75-93  |                                 |   |       |                                      |  |
| 8    | 40.00°          | 96-24-48-72  | Meet 4-7 and form PCP           |   |       |                                      |  |

SECTION: 0.10.4 - SPOKED CONCAVE

## MATERIAL - COLOURED CUBIC ZIRCONIA

MIMIMUM SIZE - 12mm

FACETS - 43: MEETS - 25 (Crown - 24, Pavilion - 1)



#### PAVILION

| 1    | 44.00° |                                                     | Rolled Cone, Form TCP                                       |
|------|--------|-----------------------------------------------------|-------------------------------------------------------------|
| G    | 90.00° |                                                     | Rolled Girdle, Set Size (Minimum Size 12mm)                 |
| 2    | 43.00° | 96-12-24-36-48-60-72-84                             | Cut Concaves Just Short of Girdle Line. Form PCP (See Note) |
| CROW | N      |                                                     |                                                             |
| Α    | 35.00° | 03-09-15-21-27-33-39-45-<br>51-57-63-69-75-81-87-93 | Set Girdle Thickness