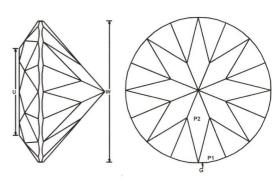

| Cut to size, "rolled girdle" |
|       | P2 | 41.00° | 96-12-24-36-48-60-72-84  | Meet, P1, G, form PCP        |
| CROWN |    |        |                          |                              |
|       | C1 | 44.81° | 03-09-15-21-27-33-39-45- | Set girdle thickness         |
|       |    |        | 51-57-63-69-75-81-87-93  |                              |
|       | C2 | 39.00° | 96-12-24-36-48-60-72-84  | Meet, C1, G                  |
|       | C3 | 23.49° | 06-18-30-42-54-66-78-90  | Meet, C1, C2                 |
|       | T  | 0.00°  | Table                    | Meet, C3, C2, C3             |

# SECTION: J.8A.4 – STANDARD BRILLIANT with CONTINUOUS GIRDLE MATERIAL – COLOURED QUARTZ

#### MIMIMUM SIZE - 8mm

FACETS - 58: MEETS - 41 (Crown - 24, Pavilion - 17)







#### Standard Brilliant with Continuous Girdle

Angles for R.I. = 1.54 57 + 1 Continuous girdle 8-fold, mirror-image symmetry 96 index L/W = 1.000 T/W = 0.516 U/W = 0.516 P/M = 0.476 C/W = 0.228 Vol. /W³ = 0.260

#### **PAVILION**

| P1   | 45.00° | 03-09-15-21-27-33-39-45- | Create TCP                   |
|------|--------|--------------------------|------------------------------|
|      |        | 51-57-63-69-75-81-87-93  |                              |
| G    | 90.00° |                          | Cut to size, "rolled girdle" |
| P2   | 43.00° | 96-12-24-36-48-60-72-84  | Meet, P1, G, form PCP        |
| CROW | N      |                          |                              |
| C1   | 45.00° | 03-09-15-21-27-33-39-45- | Set girdle thickness         |
|      |        | 51-57-63-69-75