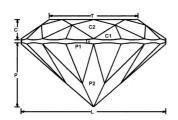

winner.

Group 8. I 8B.2 Std. Round Brilliant

Group 9. I 9B.2 Std. Square Step Cut

Group 10. I.10.2 Cushion Rectangle Half Barion

# **SPECIAL TROPHIES**

#### ST 01 Senior Princes

Donor: Victoria Gem Clubs Association

# ST 02 Junior Prince/s

Donor: Tasmania Lapidary and Mineral Association

# ST 03 Best Presented Trade Stand

Donor : Shepparton & District Gem Club Inc.

The winner is the Commercial Dealer whose stand, that is judged by donor or person appointed by GEMBOREE Committee, as the best presented.

# ST 04 International Faceting Challenge

Staged two yearly by AFG

Donor: Australian Facetor's Guild.

# SECTION: 0.8A.1 – STANDARD BRILLIANT with CONTINUOUS GIRDLE MATERIAL – COLOURED MM CORUNDUM

#### MIMIMUM SIZE - 8mm

FACETS - 58: MEETS - 41 (Crown - 24, Pavilion - 17)







#### Standard Brilliant with Continuous Girdle

Angles for R.I. = 1.76 57 + 1 continuous girdle 8-fold, mirror-image symmetry 96 index L/W = 1.000 T/W = 0.516 U/W = 0.516 P/W = 0.476 C/W = 0.228 Vol. /W³ = 0.260

#### **PAVILION**

| P1   | 43.00° | 03-09-15-21-27-33-39-45- | Create TCP                   |
|------|--------|--------------------------|------------------------------|
|      |        | 51-57-63-69-75-81-87-93  |                              |
| G    | 90.00° |                          | Cut to size, "rolled girdle" |
| P2   | 41.00° | 96-12-24-36-48-60-72-84  | Meet, P1, G, form PCP        |
| CROW | N      |                          |                              |
| C1   | 44.81° | 03-09-15-21-27-33-39-45- | Set girdle thickness         |
|      |        | 51-57-63-69-75-8