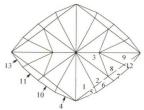

|
| Α    | 35.00° | 03-09-15-21-27-33-39-45-<br>51-57-63-69-75-81-87-93 | Set Girdle Thickness                                        |
| В    | 30.00° | 96-12-24-36-48-60-72-84                             | Cut Mains to Meet A, G                                      |
| C    | 18.00° | 06-18-30-42-54-66-78-90                             | Cut Stars to Meet B, C                                      |
| D    | 0.00°  | Table                                               | Cut Table to Meet B, C, D                                   |

Note: Cutters Choice for Mandrel Size to Achieve Concave Facet Shape.

L/W Minimum Size 12mm

#### A GIRL'S BEST FRIEND

# O-11.1.....Material -Coloured Cubic Zirconia

FACETS: 68 + 16 Girdle = 84 MEETS: 68 (Crown 37 Pavilion 31)







# P 2 1

### A Girl's Best Friend

Author Robert Strickland Angles for R.I. = 2.160 68 + 16 girdles = 84 facets 2-fold, mirror-image symmetry 96 index L/W = 1.335 P/W = 0.478 C/W = 0.165

#### **PAVILION**

| 1  | 44.29°          | 03-45-51-93 |
|----|-----------------|-------------|
| 2  | 43.00°          | 08-40-56-88 |
| 3  | 41.64°          | 10-38-58-86 |
| 4  | $90.00^{\circ}$ | 06-42-54-90 |
| 5  | 59.62°          | 06-42-54-90 |
| 6  | 60.13°          | 09-39-57-87 |
| 7  | 59.35°          | 11-37-59-85 |
| 8  | 42.99°          | 12-36-60-84 |
| 9  | 41.37°          | 18-30-66-78 |
| 10 | $90.00^{\circ}$ | 09-39-57-87 |
| 11 | $90.00^{\circ}$ | 11-37-59-85 |
| 12 | 58.36°          | 14-34-62-82 |
| 13 | 90.00°          | 14-34-62-82 |

#### CROWN

 $Vol./W^3 = 0.257$ 

| A | 52.7