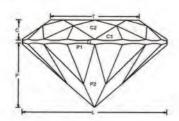

girdle" |
| P2  | 43.00° | 96-12-24-36-48-60-72-84  | Meet, P1, G, form PCP        |
| CRO | WN     |                          |                              |
| C1  | 45.00° | 03-09-15-21-27-33-39-45- | Set girdle thickness         |
|     |        | 51-57-63-69-75-81-87-93  |                              |
| C2  | 38.00° | 96-12-24-36-48-60-72-84  | Meet, C1, G                  |
| C3  | 23.50° | 06-18-30-42-54-66-78-90  | Meet, C1, C2                 |
| T   | 0.00"  | Table                    | Meet, C3, C2, C3             |
|     |        |                          |                              |

#### SECTION: N.8A.3 - STANDARD BRILLIANT with CONTINUOUS GIRDLE

#### MATERIAL - COLOURED CUBIC ZIRCONIA

#### MIMIMUM SIZE - 8mm

FACETS - 58: MEETS - 41 (Crown - 24, Pavilion - 17)







#### Standard Brilliant with Continuous Girdle

Angles for R.I. = 2.16 57 + 1 Continuous girdle 8-fold, mirror-image symmetry 96 index LW = 1.000 T/W = 0.516 U/W = 0.516 PW = 0.476 C/W = 0.228 Vol. W\* = 0.260

| P1  | 43.00° | 03-09-15-21-27-33-39-45- | Create TCP                   |
|-----|--------|--------------------------|------------------------------|
|     |        | 51-57-63-69-75-81-87-93  |                              |
| G   | 90.00° |                          | Cut to size, "rolled girdle" |
| P2  | 41.00° | 96-12-24-36-48-60-72-84  | Meet, P1, G, form PCP        |
| CRO | WN     |                          |                              |
| C1  | 44.81° | 03-09-15-21-27-33-39-45- | Set girdle thickness         |
|     |        | 51-57-63-69-75-81-87-93  |