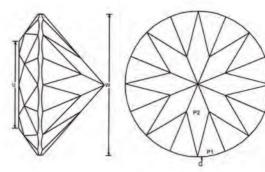

d girdle" |
| P2  | 43.00° | 96-12-24-36-48-60-72-84  | Meet, P1, G, form PCP        |
| CRO | WN     |                          |                              |
| C1  | 45.00° | 03-09-15-21-27-33-39-45- | Set girdle thickness         |
|     |        | 51-57-63-69-75-81-87-93  |                              |
| C2  | 38.00° | 96-12-24-36-48-60-72-84  | Meet, C1, G                  |
| C3  | 23.50° | 06-18-30-42-54-66-78-90  | Meet, C1, C2                 |
| T   | 0.00"  | Table                    | Meet, C3, C2, C3             |
|     |        |                          |                              |

#### SECTION: N.8A.3 - STANDARD BRILLIANT with CONTINUOUS GIRDLE

#### MATERIAL - COLOURED CUBIC ZIRCONIA

#### MIMIMUM SIZE - 8mm

FACETS - 58: MEETS - 41 (Crown - 24, Pavilion - 17)







#### Standard Brilliant with Continuous Girdle

Angles for R.I. = 2.16 57 + 1 Continuous girdle 8-fold, mirror-image symmetry 96 index LW = 1.000 T/W = 0.516 U/W = 0.516 PW = 0.476 C/W = 0.228 Vol. W\* = 0.260

| P1  | 43.00° | 03-09-15-21-27-33-39-45- | Create TCP                   |
|-----|--------|--------------------------|------------------------------|
|     |        | 51-57-63-69-75-81-87-93  |                              |
| G   | 90.00° |                          | Cut to size, "rolled girdle" |
| P2  | 41.00° | 96-12-24-36-48-60-72-84  | Meet, P1, G, form PCP        |
| CRO | WN     |                          |                              |
| C1  | 44.81° | 03-09-15-21-27-33-39-45- | Set girdle thickness         |
|     |        | 51-57-63-69-75-81-87-93  |