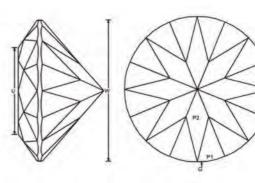

|                              |
| G   | 90.00° |                          | Cut to size, "rolled girdle" |
| P2  | 41.00° | 96-12-24-36-48-60-72-84  | Meet, P1, G, form PCP        |
| CRO | WN     |                          |                              |
| C1  | 44.81° | 03-09-15-21-27-33-39-45- | Set girdle thickness         |
|     |        | 51-57-63-69-75-81-87-93  |                              |
| C2  | 39.00  | 96-12-24-36-48-60-72-84  | Meet, C1, G                  |
| C3  | 23.49  | 06-18-30-42-54-66-78-90  | Meet, C1, C2                 |
| T   | 0.00°  | Table                    | Meet, C3, C2, C3             |

# SECTION: J.8A.4 – STANDARD BRILLIANT with CONTINUOUS GIRDLE MATERIAL – COLOURED QUARTZ

MIMIMUM SIZE - 8mm

FACETS - 58: MEETS - 41 (Crown - 24, Pavilion - 17)







#### Standard Brilliant with Continuous Girdle

Angles for R.I. = 1.54 57 + 1 Continuous girdle 8-fold, mirror-image symmetry 96 index LW = 1.000 T/W = 0.516 U/W = 0.516 P/W = 0.476 C/W = 0.228 Vol. /W³ = 0.260

| P1   | 45.00° | 03-09-15-21-27-33-39-45- | Create TCP                   |
|------|--------|--------------------------|------------------------------|
|      |        | 51-57-63-69-75-81-87-93  |                              |
| G    | 90.00° |                          | Cut to size, "rolled girdle" |
| P2   | 43.00° | 96-12-24-36-48-60-72-84  | Meet, P1, G, form PCP        |
| CROW | 'N     |                          |                              |
| C1   | 45.00° | 03-09-15-21-27-33-39-45- | Set girdle thickness         |
|      |        | 51-57-63-69-75-81-87-93  |