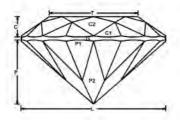

inner.

Group 8. I 8B.2 Std. Round Brilliant

Group 9. I 9B.2 Std. Square Step Cut

Group 10. I.10.2 Cushion Rectangle Half Barion

## **SPECIAL TROPHIES**

#### ST 01 Senior Princes

Donor: Victoria Gem Clubs Association

# ST 02 Junior Prince/s

Donor: Tasmania Lapidary and Mineral Association

# ST 03 Best Presented Trade Stand

Donor : Shepparton & District Gem Club Inc.

The winner is the Commercial Dealer whose stand, that is judged by donor or person appointed by GEMBOREE Committee, as the best presented.

# ST 04 International Faceting Challenge

Staged two yearly by AFG

Donor: Australian Facetor's Guild.

# SECTION: 0.8A.1 – STANDARD BRILLIANT with CONTINUOUS GIRDLE MATERIAL – COLOURED MM CORUNDUM

#### MIMIMUM SIZE - 8mm

FACETS - 58: MEETS - 41 (Crown - 24, Pavilion - 17)







## Standard Brilliant with Continuous Girdle

Angles for R.I. = 1.76 57 + 1 continuous girdle 8-fold, mirror-image symmetry 96 index L/W = 1.000 T/W = 0.516 U/W = 0.516 P/W = 0.476 C/W = 0.228 Vol. /W³ = 0.260

| P1  | 43.00° | 03-09-15-21-27-33-39-45- | Create TCP                   |
|-----|--------|--------------------------|------------------------------|
|     |        | 51-57-63-69-75-81-87-93  |                              |
| G   | 90.00° |                          | Cut to size, "rolled girdle" |
| P2  | 41.00° | 96-12-24-36-48-60-72-84  | Meet, P1, G, form PCP        |
| CRO | WN     |                          |                              |
| C1  | 44.81" | 03-09-15-21-27-33-39-45- | Set girdle thickness         |
|     |        | 51-57-63-69-75-81-87-93  |