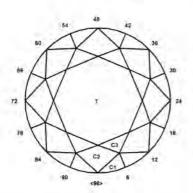

he winner.

Group 8. I 8B.2 Std. Round Brilliant

Group 9. I 9B.2 Std. Square Step Cut

Group 10. I.10.2 Cushion Rectangle Half Barion

## **SPECIAL TROPHIES**

#### ST 01 Senior Princes

Donor: Victoria Gem Clubs Association

# ST 02 Junior Prince/s

Donor: Tasmania Lapidary and Mineral Association

# ST 03 Best Presented Trade Stand

Donor : Shepparton & District Gem Club Inc.

The winner is the Commercial Dealer whose stand, that is judged by donor or person appointed by GEMBOREE Committee, as the best presented.

# ST 04 International Faceting Challenge

Staged two yearly by AFG

Donor: Australian Facetor's Guild.

# SECTION: 0.8A.1 – STANDARD BRILLIANT with CONTINUOUS GIRDLE MATERIAL – COLOURED MM CORUNDUM

#### MIMIMUM SIZE - 8mm

FACETS - 58: MEETS - 41 (Crown - 24, Pavilion - 17)







## Standard Brilliant with Continuous Girdle

Angles for R.I. = 1.76 57 + 1 continuous girdle 8-fold, mirror-image symmetry 96 index L/W = 1.000 T/W = 0.516 U/W = 0.516 P/W = 0.476 C/W = 0.228 Vol. /W³ = 0.260

| P1  | 43.00° | 03-09-15-21-27-33-39-45- | Create TCP                   |
|-----|--------|--------------------------|------------------------------|
|     |        | 51-57-63-69-75-81-87-93  |                              |
| G   | 90.00° |                          | Cut to size, "rolled girdle" |
| P2  | 41.00° | 96-12-24-36-48-60-72-84  | Meet, P1, G, form PCP        |
| CRO | WN     |                          |                              |
| C1  | 44.81" | 03-09-15-21-27-33-39-45- | Set girdle thickness         |
|     |        | 51-57-63-69-75-81-87-93  |