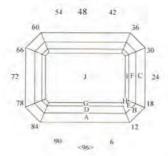

| 51-57-63-69-75-81-87-93  |                      |
| P3  | 41.00° | 96-12-24-36-48-60-72-84  | Meet PI @ Girdle     |
| CRO | WN     |                          |                      |
| CL  | 39.00° | 03-09-15-21-27-33-39-45- | Set Girdle thickness |
|     |        | 51-57-63-69-75-81-87-93  |                      |
| C2  | 34.00° | 96-12-24-36-48-60-72-84  | Meet C1 @ girdle     |
| C3  | 20.00° | 06-18-30-42-54-66-78-90  | Meet C1-C2           |
| C4  | 0.00°  | Table                    | Meet C3-C2-C3        |
|     |        |                          |                      |

#### STANDARD OBLONG STEP CUT With CUT CORNERS

O-9A.1......Material-Colourless Quartz...min size 6x9mm

I-9A.2.....Material-Amethyst

N-9A.3......Material-Citrine

FACETS: 53 MEETS: 44 (Crown 24 Pavilion 20)





# T D D A B

# Standard Oblong Step Cut with Cut Corners

Angles for R.I. = 1.540 45 + 8 girdles = 53 facets 2-fold, mirror-image symmetry 96 index L/W = 1.330 T/W = 0.888 U/W = 0.558 P/W = 0.672 C/W = 0.238 Vol./W<sup>3</sup> = 0.664

#### PAVILION

| 1  | 90.00° | 96-48       |
|----|--------|-------------|
| 2  | 90.00° | 24-72       |
| 3  | 63.00° | 96-48       |
| 4  | 63.00° | 24-72       |
| 5  | 53.00° | 96-48       |
| 6  | 53.00° | 24-72       |
| 7  | 43.00° | 96-48       |
| 8  | 43.00° | 24-72       |
| 9  | 53.00° | 12-36-60-84 |
| 10 | 63.00° | 12-36-60-84 |
| 11 | 90.000 | 12-36-60-   |

#### CROWN

| A | 55.00° | 96-48       |
|---|--------|-------------|
| В | 55.00° | 12-36-60-84 |
| C | 55.00° | 24-72       |
| D | 42.00° | 96-48       |
| E | 42.00° | 12-36-60-84