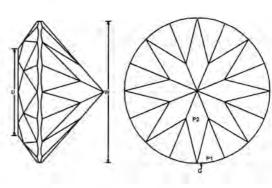

winner.

Group 8. I 8B.2 Std. Round Brilliant

Group 9. I 9B.2 Std. Square Step Cut

Group 10. I.10.2 Cushion Rectangle Half Barion

## **SPECIAL TROPHIES**

#### ST 01 Senior Princes

Donor: Victoria Gem Clubs Association

# ST 02 Junior Prince/s

Donor: Tasmania Lapidary and Mineral Association

# ST 03 Best Presented Trade Stand

Donor : Shepparton & District Gem Club Inc.

The winner is the Commercial Dealer whose stand, that is judged by donor or person appointed by GEMBOREE Committee, as the best presented.

# ST 04 International Faceting Challenge

Staged two yearly by AFG

Donor: Australian Facetor's Guild.

# SECTION: 0.8A.1 – STANDARD BRILLIANT with CONTINUOUS GIRDLE MATERIAL – COLOURED MM CORUNDUM

#### MIMIMUM SIZE - 8mm

FACETS - 58: MEETS - 41 (Crown - 24, Pavilion - 17)







## Standard Brilliant with Continuous Girdle

Angles for R.I. = 1.76 57 + 1 continuous girdle 8-fold, mirror-image symmetry 96 index L/W = 1.000 T/W = 0.516 U/W = 0.516 P/W = 0.476 C/W = 0.228 Vol. /W³ = 0.260

| P1  | 43.00° | 03-09-15-21-27-33-39-45- | Create TCP                   |
|-----|--------|--------------------------|------------------------------|
|     |        | 51-57-63-69-75-81-87-93  |                              |
| G   | 90.00° |                          | Cut to size, "rolled girdle" |
| P2  | 41.00° | 96-12-24-36-48-60-72-84  | Meet, P1, G, form PCP        |
| CRO | WN     |                          |                              |
| C1  | 44.81" | 03-09-15-21-27-33-39-45- | Set girdle thickness         |
|     |        | 51-57-63-69-75-81-87-93  |