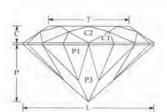

size, "rolled girdle" |
| P2   | 43.00° | 96-12-24-36-48-60-72-84  | Meet, P1, G, form PCP        |
| CROW | 'N     |                          |                              |
| C1   | 45.00° | 03-09-15-21-27-33-39-45- | Set girdle thickness         |
|      |        | 51-57-63-69-75-81-87-93  |                              |
| C2   | 38.00° | 96-12-24-36-48-60-72-84  | Meet, C1, G                  |
| C3   | 23.50° | 06-18-30-42-54-66-78-90  | Meet, C1, C2                 |
| T    | 0.00   | Table                    | Meet, C3, C2, C3             |
|      |        |                          |                              |

# STD. BRILLIANT With FACETED GIRDLE SECTIONS: O-8B.1 I-8B.2

Material- Colourless Quartz, min size= 8mm

FACETS: 57 + 16 girdle MEETS: 57 (Crown-32 Pavilion 25)







# Standard Brilliant with Faceted Girdle

Angles for R.I. = 1.540 57 + 16 girdles = 73 facets 8-fold, mirror-image symmetry 96 index L/W = 1.000 T/W = 0.615 U/W = 0.615 P/W = 0.435 C/W = 0.130 Vol./W<sup>3</sup> = 0.194

| Pl  | 43.00° | 03-09-15-21-27-33-39-45-<br>51-57-63-69-75-81-87-93 | Form TCP                      |  |
|-----|--------|-----------------------------------------------------|-------------------------------|--|
| P2  | 90.00° | 03-09-15-21-27-33-39-45-<br>51-57-63-69-75-81-87-93 | Set Stone Size                |  |
| P3  | 41.00° | 96-12-24-36-48-60-72-84                             | Meet P1 @ Girdle and form PCP |  |
| CRO | WN     |                                                     |                               |  |
| C1  | 42.00° | 03-09-15-21-27-33-39-45-<br>51