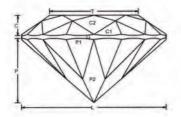

|
| G   | 90.00° |                          | Cut to size, "rolled girdle" |
| P2  | 41.00° | 96-12-24-36-48-60-72-84  | Meet, P1, G, form PCP        |
| CRO | WN     |                          |                              |
| C1  | 44.81° | 03-09-15-21-27-33-39-45- | Set girdle thickness         |
|     |        | 51-57-63-69-75-81-87-93  |                              |
| C2  | 39.00  | 96-12-24-36-48-60-72-84  | Meet, C1, G                  |
| C3  | 23.49  | 06-18-30-42-54-66-78-90  | Meet, C1, C2                 |
| T   | 0.00°  | Table                    | Meet, C3, C2, C3             |

# SECTION: J.8A.4 – STANDARD BRILLIANT with CONTINUOUS GIRDLE MATERIAL – COLOURED QUARTZ

MIMIMUM SIZE - 8mm

FACETS - 58: MEETS - 41 (Crown - 24, Pavilion - 17)







#### Standard Brilliant with Continuous Girdle

Angles for R.I. = 1.54 57 + 1 Continuous girdle 8-fold, mirror-image symmetry 96 index LW = 1.000 T/W = 0.516 U/W = 0.516 P/W = 0.476 C/W = 0.228 Vol. /W³ = 0.260

| P1   | 45.00° | 03-09-15-21-27-33-39-45- | Create TCP                   |
|------|--------|--------------------------|------------------------------|
|      |        | 51-57-63-69-75-81-87-93  |                              |
| G    | 90.00° |                          | Cut to size, "rolled girdle" |
| P2   | 43.00° | 96-12-24-36-48-60-72-84  | Meet, P1, G, form PCP        |
| CROW | 'N     |                          |                              |
| C1   | 45.00° | 03-09-15-21-27-33-39-45- | Set girdle thickness         |
|      |        | 51-57-63-69-75-81-87-93  |