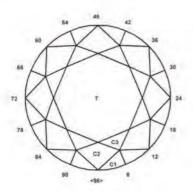

3  |                              |
| G   | 90.00° |                          | Cut to size, "rolled girdle" |
| P2  | 41.00° | 96-12-24-36-48-60-72-84  | Meet, P1, G, form PCP        |
| CRO | WN     |                          |                              |
| C1  | 44.81° | 03-09-15-21-27-33-39-45- | Set girdle thickness         |
|     |        | 51-57-63-69-75-81-87-93  |                              |
| C2  | 39.00  | 96-12-24-36-48-60-72-84  | Meet, C1, G                  |
| C3  | 23.49  | 06-18-30-42-54-66-78-90  | Meet, C1, C2                 |
| T   | 0.00°  | Table                    | Meet, C3, C2, C3             |

# SECTION: J.8A.4 – STANDARD BRILLIANT with CONTINUOUS GIRDLE MATERIAL – COLOURED QUARTZ

MIMIMUM SIZE - 8mm

FACETS - 58: MEETS - 41 (Crown - 24, Pavilion - 17)







#### Standard Brilliant with Continuous Girdle

Angles for R.I. = 1.54 57 + 1 Continuous girdle 8-fold, mirror-image symmetry 96 index LW = 1.000 T/W = 0.516 U/W = 0.516 P/W = 0.476 C/W = 0.228 Vol. /W³ = 0.260

| P1   | 45.00° | 03-09-15-21-27-33-39-45- | Create TCP                   |
|------|--------|--------------------------|------------------------------|
|      |        | 51-57-63-69-75-81-87-93  |                              |
| G    | 90.00° |                          | Cut to size, "rolled girdle" |
| P2   | 43.00° | 96-12-24-36-48-60-72-84  | Meet, P1, G, form PCP        |
| CROW | 'N     |                          |                              |
| C1   | 45.00° | 03-09-15-21-27-33-39-45- | Set girdle thickness         |
|      |        | 51-57-63-69-75-81-87-93  |