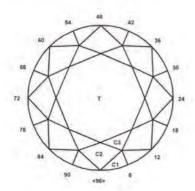

led girdle" |
| P2  | 43.00° | 96-12-24-36-48-60-72-84  | Meet, P1, G, form PCP        |
| CRO | WN     |                          |                              |
| C1  | 45.00° | 03-09-15-21-27-33-39-45- | Set girdle thickness         |
|     |        | 51-57-63-69-75-81-87-93  |                              |
| C2  | 38.00° | 96-12-24-36-48-60-72-84  | Meet, C1, G                  |
| C3  | 23.50° | 06-18-30-42-54-66-78-90  | Meet, C1, C2                 |
| T   | 0.00"  | Table                    | Meet, C3, C2, C3             |
|     |        |                          |                              |

#### SECTION: N.8A.3 - STANDARD BRILLIANT with CONTINUOUS GIRDLE

#### MATERIAL - COLOURED CUBIC ZIRCONIA

#### MIMIMUM SIZE - 8mm

FACETS - 58: MEETS - 41 (Crown - 24, Pavilion - 17)







#### Standard Brilliant with Continuous Girdle

Angles for R.I. = 2.16 57 + 1 Continuous girdle 8-fold, mirror-image symmetry 96 index LW = 1.000 T/W = 0.516 U/W = 0.516 PW = 0.476 C/W = 0.228 Vol. W\* = 0.260

| P1  | 43.00° | 03-09-15-21-27-33-39-45- | Create TCP                   |
|-----|--------|--------------------------|------------------------------|
|     |        | 51-57-63-69-75-81-87-93  |                              |
| G   | 90.00° |                          | Cut to size, "rolled girdle" |
| P2  | 41.00° | 96-12-24-36-48-60-72-84  | Meet, P1, G, form PCP        |
| CRO | WN     |                          |                              |
| C1  | 44.81° | 03-09-15-21-27-33-39-45- | Set girdle thickness         |
|     |        | 51-57-63-69-75-81-87-93  |