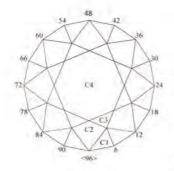

|
| P3  | 41.00° | 96-12-24-36-48-60-72-84                             | Meet P1 @ Girdle and form PCP |  |
| CRO | WN     |                                                     |                               |  |
| C1  | 42.00° | 03-09-15-21-27-33-39-45-<br>51-57-63-69-75-81-87-93 | Set Girdle thickness          |  |
| C2  | 34.00° | 96-12-24-36-48-60-72-84                             | Meet C1 @ girdle              |  |
| C3  | 20.00° | 06-18-30-42-54-66-78-90                             | Meet C1-C2                    |  |
| C4  | 0.000  | Table                                               | Meet C3-C2-C3                 |  |

#### STD. BRILLIANT FACETED GIRDLE SECTION N-8B.3

Material: Coloured Cubic Zirconia....min size 8mm

FACETS: 57 + 16 girdle MEETS: 57 (Crown-32 Pavilion 25)





# C C2 C1

## Standard Brilliant Faceted Girdle

Angles for R.1. = 2.160 57 + 16 girdles = 73 facets 8-fold, mirror-image symmetry 96 index L/W = 1.000 T/W = 0.536 U/W = 0.536 P/W = 0.435 C/W = 0.156 Vol./W<sup>3</sup> = 0.207

| PI  | 43.00° | 03-09-15-21-27-33-39-45- | Form TCP             |
|-----|--------|--------------------------|----------------------|
|     |        | 51-57-63-69-75-81-87-93  |                      |
| P2  | 90.00° | 03-09-15-21-27-33-39-45- | Set stone size       |
|     |        | 51-57-63-69-75-81-87-93  |                      |
| P3  | 41.00° | 96-12-24-36-48-60-72-84  | Meet PI @ Girdle     |
| CRO | WN     |                          |                      |
| CL  | 39.00° | 03-09-15-21-27-33-39-45- | Set Girdle thickness |
|     |        | 51-57-63-69-75-