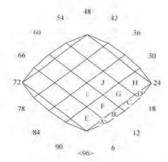

|
| Α    | 35.00° | 03-09-15-21-27-33-39-45-<br>51-57-63-69-75-81-87-93 | Set Girdle Thickness                                       |
| В    | 30.00  | 96-12-24-36-48-60-72-84                             | Cut Mains to Meet A, G                                     |
| C    | 18.00° | 06-18-30-42-54-66-78-90                             | Cut Stars to Meet B C                                      |
| D    | 0.00°  | Table                                               | Cut Table to Meet B. C. D                                  |

Note: Cutters Choice for Mandrel Size to Achieve Concave Facet Shape L/W Minimum Size 12mm

#### A GIRL'S BEST FRIEND

## O-11.1.....Material -Coloured Cubic Zirconia

FACETS: 68 + 16 Girdle = 84 MEETS: 68 (Crown 37 Pavilion 31)









#### A Girl's Best Friend

Author Robert Strickland Angles for R.I. = 2.160 68 + 16 girdles = 84 facets 2-fold, mirror-image symmetry 96 index L/W = 1.335 P/W = 0.478 C/W = 0.165

 $Vol./W^3 = 0.257$ 

| PAVI | LAKALI |
|------|--------|
|      |        |

|    | 1314.214 |             |
|----|----------|-------------|
| 1  | 44.29°   | 03-45-51-93 |
| 2  | 43.00°   | 08-40-56-88 |
| 3  | 41.64°   | 10-38-58-86 |
| 4  | 90.00°   | 06-42-54-90 |
| 5  | 59.62°   | 06-42-54-90 |
| 6  | 60.13°   | 09-39-57-87 |
| 7  | 59.35°   | 11-37-59-85 |
| 8  | 42.99°   | 12-36-60-84 |
| 9  | 41.37°   | 18-30-66-78 |
| 10 | 90.00°   | 09-39-57-87 |
| 11 | 90,00°   | 11-37-59-85 |
| 12 | 58.36°   | 14-34-62-82 |
| 13 | 90.000   | 14-34-62-82 |

#### CROWN

| -0.7 | ac decay it | 00 12 31 30 |
|----