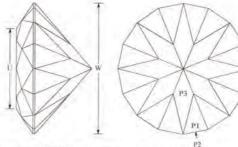

o size, "rolled girdle" |
| P2   | 43.00° | 96-12-24-36-48-60-72-84  | Meet, P1, G, form PCP        |
| CROW | 'N     |                          |                              |
| C1   | 45.00° | 03-09-15-21-27-33-39-45- | Set girdle thickness         |
|      |        | 51-57-63-69-75-81-87-93  |                              |
| C2   | 38.00° | 96-12-24-36-48-60-72-84  | Meet, C1, G                  |
| C3   | 23.50° | 06-18-30-42-54-66-78-90  | Meet, C1, C2                 |
| T    | 0.00   | Table                    | Meet, C3, C2, C3             |
|      |        |                          |                              |

# STD. BRILLIANT With FACETED GIRDLE SECTIONS: O-8B.1 I-8B.2

Material- Colourless Quartz, min size= 8mm

FACETS: 57 + 16 girdle MEETS: 57 (Crown-32 Pavilion 25)







# Standard Brilliant with Faceted Girdle

Angles for R.I. = 1.540 57 + 16 girdles = 73 facets 8-fold, mirror-image symmetry 96 index L/W = 1.000 T/W = 0.615 U/W = 0.615 P/W = 0.435 C/W = 0.130 Vol./W<sup>3</sup> = 0.194

| Pl  | 43.00° | 03-09-15-21-27-33-39-45-<br>51-57-63-69-75-81-87-93 | Form TCP                      |  |
|-----|--------|-----------------------------------------------------|-------------------------------|--|
| P2  | 90.00° | 03-09-15-21-27-33-39-45-<br>51-57-63-69-75-81-87-93 | Set Stone Size                |  |
| P3  | 41.00° | 96-12-24-36-48-60-72-84                             | Meet P1 @ Girdle and form PCP |  |
| CRO | WN     |                                                     |                               |  |
| C1  | 42.00° | 03-09-15-21-27-33-39-45-<br>