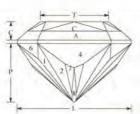

| C15 27.00° 22-26-70-74 Level step facets   |
| P13   | 90.00* | 04-44-52-92                 | Level girdle             | C16 27.00° 24-72 Level step facets         |
| P14   | 90.00* | 01-47-49-95                 | Level girdle             | C17 27.00° 01-47-49-95 Level step facets   |
| P15   | 90.00° | 96-48                       | Level girdle             | C18 27.00° 96.48 Level step facets         |
| P16   | 90.00° | 24-72                       | Level girdle             | C19 0.00° Table Table                      |
|       |        |                             |                          |                                            |

#### SQUARE RADIANT SECTION: N-10.3

Material: Colourless CZ
MINIMUM SIZE= 10mm

# FACETS: 61+8 girdle=69 MEETS:41 (Crown 24 Pavilion 17)









#### SQUARE RADIANT

 $Vol./W^3 = 0.309$ 

Author Basil Watermeyer
Angles for R.1. = 2.160
61 + 8 girdles = 69 facets
4-fold, mirror-image symmetry
96 index
L/W = 1.000 T/W = 0.600 U/W = 0.600
P/W = 0.513 C/W = 0.161

| PAVI | ILION  |              |                                 | CR | OWN    |              |                       |  |
|------|--------|--------------|---------------------------------|----|--------|--------------|-----------------------|--|
| 1    | 41.00° | 09-15-33-39- | Cut to TCP                      | A  | 42.00° | 96-24-48-72  | Set girdle thickness  |  |
|      |        | 57-63-81-87  |                                 | B  | 42.00° | 12-36-60-84  | Level girdle          |  |
| 2    | 41.46° | 06-18-30-42- | Meet @ TCP                      | C  | 36.00° | 96-24-4