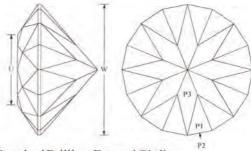

|
| P3  | 41.00° | 96-12-24-36-48-60-72-84                             | Meet P1 @ Girdle and form PCP |  |
| CRO | WN     |                                                     |                               |  |
| C1  | 42.00° | 03-09-15-21-27-33-39-45-<br>51-57-63-69-75-81-87-93 | Set Girdle thickness          |  |
| C2  | 34.00° | 96-12-24-36-48-60-72-84                             | Meet C1 @ girdle              |  |
| C3  | 20.00° | 06-18-30-42-54-66-78-90                             | Meet C1-C2                    |  |
| C4  | 0.000  | Table                                               | Meet C3-C2-C3                 |  |

#### STD. BRILLIANT FACETED GIRDLE SECTION N-8B.3

Material: Coloured Cubic Zirconia....min size 8mm

FACETS: 57 + 16 girdle MEETS: 57 (Crown-32 Pavilion 25)





# C C2 C1

## Standard Brilliant Faceted Girdle

Angles for R.1. = 2.160 57 + 16 girdles = 73 facets 8-fold, mirror-image symmetry 96 index L/W = 1.000 T/W = 0.536 U/W = 0.536 P/W = 0.435 C/W = 0.156 Vol./W<sup>3</sup> = 0.207

| PI  | 43.00° | 03-09-15-21-27-33-39-45- | Form TCP             |
|-----|--------|--------------------------|----------------------|
|     |        | 51-57-63-69-75-81-87-93  |                      |
| P2  | 90.00° | 03-09-15-21-27-33-39-45- | Set stone size       |
|     |        | 51-57-63-69-75-81-87-93  |                      |
| P3  | 41.00° | 96-12-24-36-48-60-72-84  | Meet PI @ Girdle     |
| CRO | WN     |                          |                      |
| CL  | 39.00° | 03-09-15-21-27-33-39-45- | Set Girdle thickness |
|     |        | 51-57-63-69-75-81