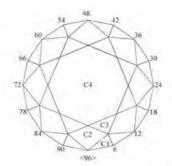

to size, "rolled girdle" |
| P2   | 43.00° | 96-12-24-36-48-60-72-84  | Meet, P1, G, form PCP        |
| CROW | 'N     |                          |                              |
| C1   | 45.00° | 03-09-15-21-27-33-39-45- | Set girdle thickness         |
|      |        | 51-57-63-69-75-81-87-93  |                              |
| C2   | 38.00° | 96-12-24-36-48-60-72-84  | Meet, C1, G                  |
| C3   | 23.50° | 06-18-30-42-54-66-78-90  | Meet, C1, C2                 |
| T    | 0.00   | Table                    | Meet, C3, C2, C3             |
|      |        |                          |                              |

# STD. BRILLIANT With FACETED GIRDLE SECTIONS: O-8B.1 I-8B.2

Material- Colourless Quartz, min size= 8mm

FACETS: 57 + 16 girdle MEETS: 57 (Crown-32 Pavilion 25)







# Standard Brilliant with Faceted Girdle

Angles for R.I. = 1.540 57 + 16 girdles = 73 facets 8-fold, mirror-image symmetry 96 index L/W = 1.000 T/W = 0.615 U/W = 0.615 P/W = 0.435 C/W = 0.130 Vol./W<sup>3</sup> = 0.194

| Pl  | 43.00° | 03-09-15-21-27-33-39-45-<br>51-57-63-69-75-81-87-93 | Form TCP                      |  |
|-----|--------|-----------------------------------------------------|-------------------------------|--|
| P2  | 90.00° | 03-09-15-21-27-33-39-45-<br>51-57-63-69-75-81-87-93 | Set Stone Size                |  |
| P3  | 41.00° | 96-12-24-36-48-60-72-84                             | Meet P1 @ Girdle and form PCP |  |
| CRO | WN     |                                                     |                               |  |
| C1  | 42.00° | 03-09-15-21-27-33-39-45-<b