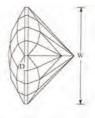

|
| Α    | 35.00° | 03-09-15-21-27-33-39-45-<br>51-57-63-69-75-81-87-93 | Set Girdle Thickness                                       |
| В    | 30.00  | 96-12-24-36-48-60-72-84                             | Cut Mains to Meet A, G                                     |
| C    | 18.00° | 06-18-30-42-54-66-78-90                             | Cut Stars to Meet B C                                      |
| D    | 0.00°  | Table                                               | Cut Table to Meet B. C. D                                  |

Note: Cutters Choice for Mandrel Size to Achieve Concave Facet Shape L/W Minimum Size 12mm

#### A GIRL'S BEST FRIEND

## O-11.1.....Material -Coloured Cubic Zirconia

FACETS: 68 + 16 Girdle = 84 MEETS: 68 (Crown 37 Pavilion 31)









#### A Girl's Best Friend

Author Robert Strickland Angles for R.I. = 2.160 68 + 16 girdles = 84 facets 2-fold, mirror-image symmetry 96 index L/W = 1.335 P/W = 0.478 C/W = 0.165

 $Vol./W^3 = 0.257$ 

| PAVI | LAKALI |
|------|--------|
|      |        |

|    | 1314.214 |             |
|----|----------|-------------|
| 1  | 44.29°   | 03-45-51-93 |
| 2  | 43.00°   | 08-40-56-88 |
| 3  | 41.64°   | 10-38-58-86 |
| 4  | 90.00°   | 06-42-54-90 |
| 5  | 59.62°   | 06-42-54-90 |
| 6  | 60.13°   | 09-39-57-87 |
| 7  | 59.35°   | 11-37-59-85 |
| 8  | 42.99°   | 12-36-60-84 |
| 9  | 41.37°   | 18-30-66-78 |
| 10 | 90.00°   | 09-39-57-87 |
| 11 | 90,00°   | 11-37-59-85 |
| 12 | 58.36°   | 14-34-62-82 |
| 13 | 90.000   | 14-34-62-82 |

#### CROWN

| -0.7 | ac decay it | 00 12 31 30 |
|------