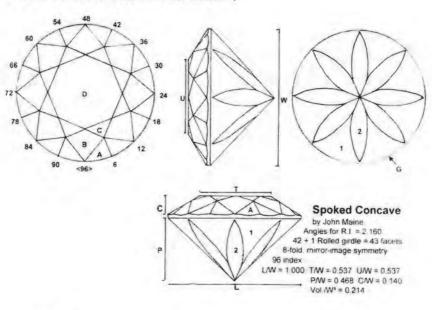

1-69-75-93  |                       |  |
| 5    | 90.00° | 12-36-60-84  | Set stone size and level girdle | 10 | 0.00°  |              | Meet C-D-E            |  |
| 6    | 45.35° | 12-36-60-84  | Meet 1-2-4 at girlde            | E  | 0.00   | Table        | Meet C-D-E            |  |
| 7    | 41,00° | 03-21-27-45- | Meet at TCP                     |    |        |              |                       |  |
|      |        | 51-69-75-93  |                                 |    |        |              |                       |  |
| 8    | 40.00° | 96-24-48-72  | Meet 4-7 and form PCP           |    |        |              |                       |  |

SECTION: 0.10.4 - SPOKED CONCAVE

MATERIAL - COLOURED CUBIC ZIRCONIA

MIMIMUM SIZE - 12mm

FACETS - 43: MEETS - 25 (Crown - 24, Pavilion - 1)



#### PAVILION

| 1    | 44.00° |                                                     | Rolled Cone. Form TCP                                      |
|------|--------|-----------------------------------------------------|------------------------------------------------------------|
| G    | 90.00° |                                                     | Rolled Girdle, Set Size (Minimum Size 12mm)                |
| 2    | 43.00  | 96-12-24-36-48-60-72-84                             | Cut Concaves Just Short of Girdle Line Form PCP (See Note) |
| CROW | /N     |                                                     |                                                            |
| Α    | 35.00° | 03-09-15-21-27-33-39-45-<br>51-57-63-69-75-81-87-93 | Set Girdle Thickness